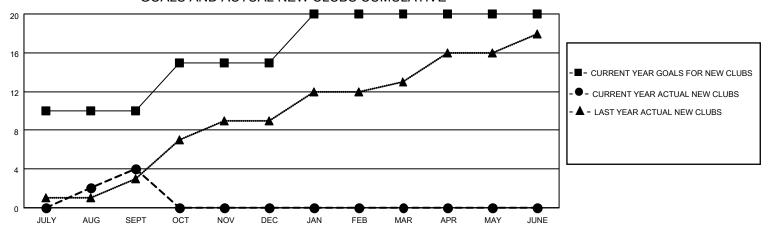

## MONTHLY MEMBERSHIP PROGRESS REPORT

LOCATION INDIA District 318 D Results as of: 9/30/2022

| Clubs RESULTS FOR 2022-2023 |    |   |   | Members RESULTS FOR 2022-2023 |     |     |     |
|-----------------------------|----|---|---|-------------------------------|-----|-----|-----|
|                             |    |   |   |                               |     |     |     |
| JULY/AUG/SEPT               | 10 | 4 | 2 | JULY/AUG/SEPT                 | 200 | 290 | 187 |
| OCT/NOV/DEC                 | 5  | 0 | 0 | OCT/NOV/DEC                   | 200 | 0   | 0   |
| JAN/FEB/MAR                 | 5  | 0 | 0 | JAN/FEB/MAR                   | 200 | 0   | 0   |
| APR/MAY/JUNE                | 0  | 0 | 0 | APR/MAY/JUNE                  | 0   | 0   | 0   |

## GOALS AND ACTUAL NEW CLUBS CUMULATIVE

| DROPPED CLUBS: 2 |     | 57 CLUBS OF 185 ADDED 1 OR<br>MORE NEW MEMBERS | GENDER DISTRIBUTION                   |                |  |
|------------------|-----|------------------------------------------------|---------------------------------------|----------------|--|
|                  |     | MORE NEW MEMBERS                               | MALE                                  | 5,072 (82.44%) |  |
|                  |     |                                                | FEMALE                                | 1,080 (17.56%) |  |
| DROPPED MEMBERS  |     |                                                | NON BINARY                            | 0 (0.00%)      |  |
|                  | _   |                                                | PREFER NOT TO ANSWER                  | 0 (0.00%)      |  |
| DECEASED         | 8   |                                                |                                       |                |  |
| CLUB CANCELLED   | 22  | CLICK HERE FOR CUMULATIVE                      | TOTAL FAMILY UNIT MEMBERS             | 1,968          |  |
| OTHER            | 157 | MEMBERSHIP DATA                                |                                       |                |  |
| TOTAL 187        |     |                                                | FAMILY MEMBERS PAYING HALF DUES 1,032 |                |  |
|                  |     |                                                |                                       |                |  |