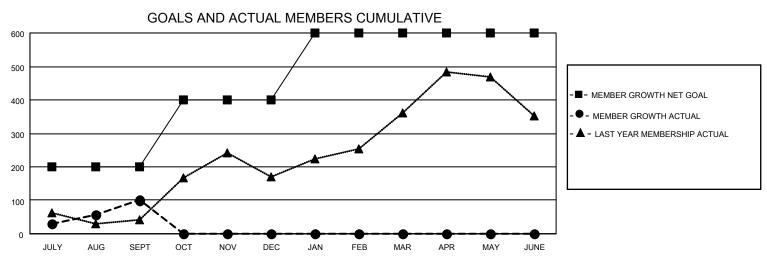

## MONTHLY MEMBERSHIP PROGRESS REPORT

LOCATION INDIA District 318 D Results as of: 9/30/2022

| Clubs RESULTS FOR 2022-2023 |    |   |   | Members RESULTS FOR 2022-2023 |     |     |     |
|-----------------------------|----|---|---|-------------------------------|-----|-----|-----|
|                             |    |   |   |                               |     |     |     |
| JULY/AUG/SEPT               | 10 | 4 | 2 | JULY/AUG/SEPT                 | 200 | 290 | 187 |
| OCT/NOV/DEC                 | 5  | 0 | 0 | OCT/NOV/DEC                   | 200 | 0   | 0   |
| JAN/FEB/MAR                 | 5  | 0 | 0 | JAN/FEB/MAR                   | 200 | 0   | 0   |
| APR/MAY/JUNE                | 0  | 0 | 0 | APR/MAY/JUNE                  | 0   | 0   | 0   |

## GOALS AND ACTUAL NEW CLUBS CUMULATIVE

| DROPPED CLUBS: 2 |     | 57 CLUBS OF 185 ADDED 1 OR<br>MORE NEW MEMBERS | GENDER DISTRIBUTION                   |                |  |
|------------------|-----|------------------------------------------------|---------------------------------------|----------------|--|
|                  |     | MORE NEW MEMBERS                               | MALE                                  | 5,072 (82.44%) |  |
|                  |     |                                                | FEMALE                                | 1,080 (17.56%) |  |
| DROPPED MEMBERS  |     |                                                | NON BINARY                            | 0 (0.00%)      |  |
|                  | _   |                                                | PREFER NOT TO ANSWER                  | 0 (0.00%)      |  |
| DECEASED         | 8   |                                                |                                       |                |  |
| CLUB CANCELLED   | 22  | CLICK HERE FOR CUMULATIVE                      | TOTAL FAMILY UNIT MEMBERS             | 1,968          |  |
| OTHER            | 157 | MEMBERSHIP DATA                                |                                       |                |  |
| TOTAL 187        |     |                                                | FAMILY MEMBERS PAYING HALF DUES 1,032 |                |  |
|                  |     |                                                |                                       |                |  |